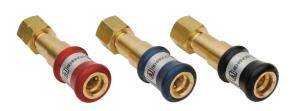

#### **Product description**

Quick-fit probe for quickly connecting equipment with the EN 561 probe. The socket has a G3/8" F or G1/4" F thread for connection to equipment.EN 561 series sockets have a safety release ring of a specific color for the gas used (comburent gases, fuel gases and inert gases) with a locking system that prevents accidental release when the socket is coupled.Each socket can only be used with the relevant probe to prevent wrong connections between comburent gases, fuel gases and inert gases.

## Technical data

| CODE  | GAS        | COLOR | ТҮРЕ                    | CONNECTION |
|-------|------------|-------|-------------------------|------------|
| P0102 | COMBURENTS | BLUE  |                         | G3/8" F R  |
| P0103 | FUELS      | RED   |                         | G3/8" F L  |
| P0143 | INERTS     | BLACK |                         | G1/4" F R  |
| P0146 | INERTS     | BLACK |                         | G3/8" F R  |
| P0153 | COMBURENTS | BLUE  |                         | G1/4" F R  |
| P0155 | FUELS      | RED   | With flashback arrestor | G3/8" F L  |