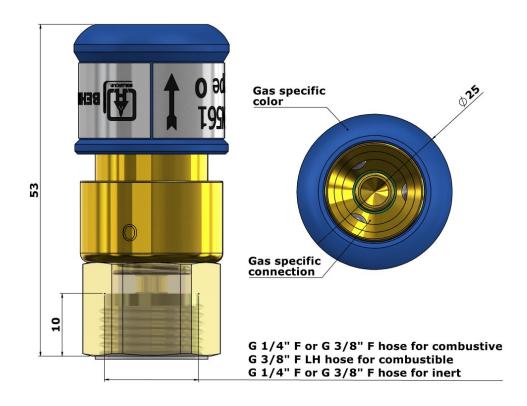

#### **Product description**

Quick-fit probe for quickly connecting equipment with the EN 561 probe. The socket has a G3/8" F or G1/4" F thread for connection to equipment.EN 561 series sockets have a safety release ring of a specific color for the gas used (comburent gases, fuel gases and inert gases) with a locking system that prevents accidental release when the socket is coupled.Each socket can only be used with the relevant probe to prevent wrong connections between comburent gases, fuel gases and inert gases.

## Components

CW614N brass body and cut-off.

Anodized aluminum ring.

Spring, set screws and snap ring made of AISI 316 stainless steel.

NBR gasket for all gases, FKM for Oxygen.